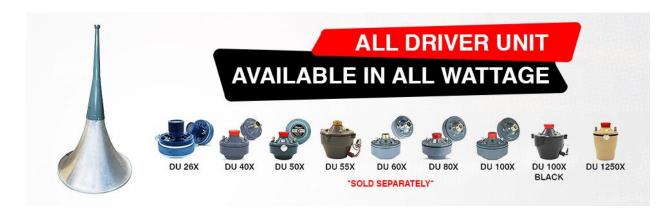

Featuring an acoustically designed flask that ensures sound dispersion, this trumpet horn driver delivers a clear and powerful sound that will impress even the most discerning listeners. With 18 universal tappings inclusive (T.P.I) in the flask, you can easily mount it with a wide range of horn driver units.

**Answer:**Yes, the trumpet horn features 18 universal inclusive (T.P.I) in the flask for versatile mounting with driver horns.

Question: Is the Aluminum stand included with the trumpet horn?

**Answer:**Yes, the trumpet horn comes with a heavy-duty 16-gauge Aluminum stand for easy installation.