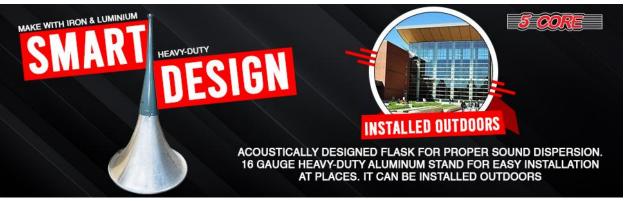

# TH 24 About Item

- Sturdy build: The 5 Core high-quality trumpet horn is made of durable Aluminum, designed to deliver exceptional sound quality and withstand adverse climatic conditions. This trumpet horn comes equipped with an ear clip for sturdy clamp fitting.
- Acoustically designed: The trumpet horn features an acoustically designed flask that
  ensures proper sound dispersion for maximum sound quality. The flask is made of
  high-quality materials guaranteed to stand the test of time.
- 3. Easy mounting: To make installation a breeze, this trumpet horn comes with a heavy-duty 16 gauge Aluminum stand that is sturdy and easy to install at various locations. The stand is designed to provide a secure and stable mounting platform for the trumpet horn, ensuring optimal sound quality and performance.
- 4. **Diverse application:**Our trumpet horn features **18 universal tappin' inclusive (T.P.I) in the flask**, allowing for **universal mounting with driver horns**. This feature ensures that the trumpet horn is versatile enough to be used in a variety of applications.
- 5. **Weatherproof:**The 5 Core trumpet horn is equipped with an aluminum clamp that keeps the **horn stationary in adverse climatic conditions**. This ensures the horn remains in place even in windy or **stormy weather, providing reliable and consistent performance.**

Featuring an acoustically designed flask that ensures sound dispersion, this trumpet horn driver delivers a clear and powerful sound that will impress even the most discerning listeners. With 18 universal tappings inclusive (T.P.I) in the flask, you can easily mount it with a wide range of horn driver units.

# **Product specification:**

- Ear clips- Yes
- Material- Aluminum
- T.P.I- 18 Universal
- 16 gauge aluminum stand.