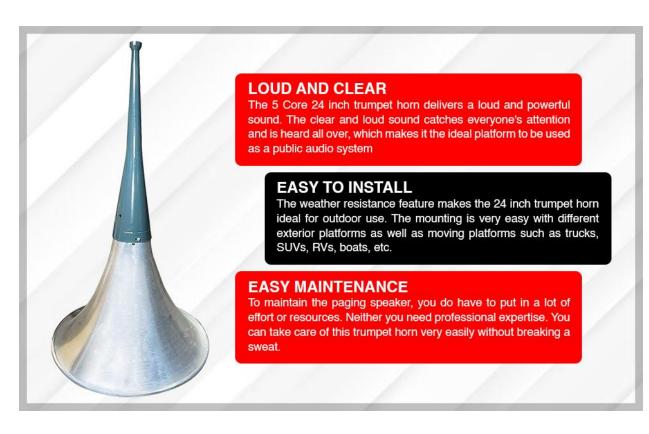

#### **Features**

| Easy maintenance                                                                                                                                                                           | Easy to install                                                                                                                                                                                       | Premium quality                                                                                                                                                                                                             | Reasonable                                                                                                                                                                                 |
|--------------------------------------------------------------------------------------------------------------------------------------------------------------------------------------------|-------------------------------------------------------------------------------------------------------------------------------------------------------------------------------------------------------|-----------------------------------------------------------------------------------------------------------------------------------------------------------------------------------------------------------------------------|--------------------------------------------------------------------------------------------------------------------------------------------------------------------------------------------|
| To maintain the horn, you do have to put in a lot of effort or resources. Neither you need professional expertise. You can easily take care of this trumpet horn without breaking a sweat. | The weather resistance feature makes the trumpet horn ideal for outdoor use. The mounting is effortless with different exterior platforms and moving platforms such as trucks, SUVs, RVs, boats, etc. | The 5 Core paging speaker trump hornet is constructed out of premium quality materials such as Aluminum and iron. This gives the trumpet horn a rigid structure and maximum strength and durability for long-lasting usage. | The Trumpet Horn is quite budget-friendly. And we have been able to do this without compromising on quality. The single horn is designed for people looking for a loud and low-cost horn.? |