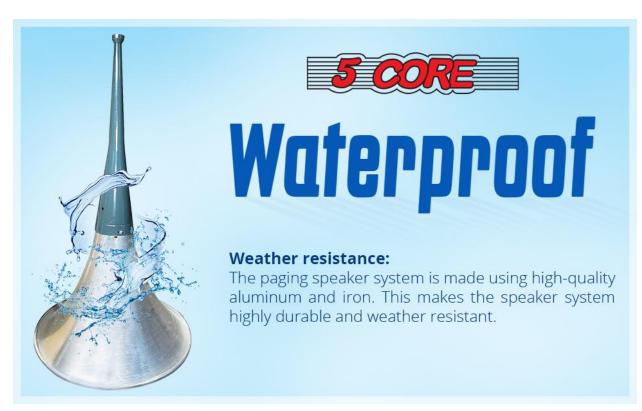

# TH 24 About Item

- Sturdy build: The 5 Core high-quality trumpet horn is made of durable Aluminum, designed to deliver exceptional sound quality and withstand adverse climatic conditions. This trumpet horn comes equipped with an ear clip for sturdy clamp fitting.
- Acoustically designed: The trumpet horn features an acoustically designed flask that
  ensures proper sound dispersion for maximum sound quality. The flask is made of
  high-quality materials guaranteed to stand the test of time.
- 3. Easy mounting: To make installation a breeze, this trumpet horn comes with a heavy-duty 16 gauge Aluminum stand that is sturdy and easy to install at various locations. The stand is designed to provide a secure and stable mounting platform for the trumpet horn, ensuring optimal sound quality and performance.
- 4. **Diverse application:**Our trumpet horn features **18 universal tappin' inclusive (T.P.I) in the flask**, allowing for **universal mounting with driver horns**. This feature ensures that the trumpet horn is versatile enough to be used in a variety of applications.
- 5. **Weatherproof:**The 5 Core trumpet horn is equipped with an aluminum clamp that keeps the **horn stationary in adverse climatic conditions**. This ensures the horn remains in place even in windy or **stormy weather, providing reliable and consistent performance.**